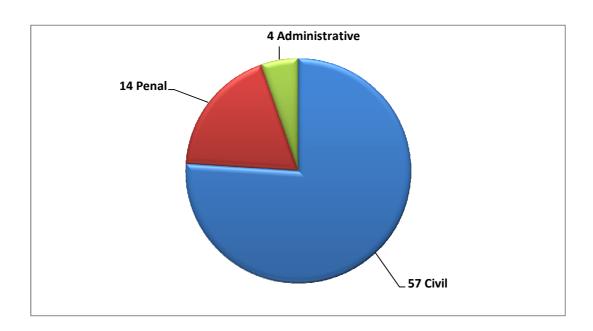

| Incoming Cases to ACRSC in 2010 |                |     |      |  |  |  |
|---------------------------------|----------------|-----|------|--|--|--|
|                                 | Case Type      | No. | %    |  |  |  |
| 1                               | Civil          | 57  | 76   |  |  |  |
| 2                               | Penal          | 14  | 18.7 |  |  |  |
| 3                               | Administrative | 4   | 5.3  |  |  |  |
| Total                           |                | 75  | 100  |  |  |  |