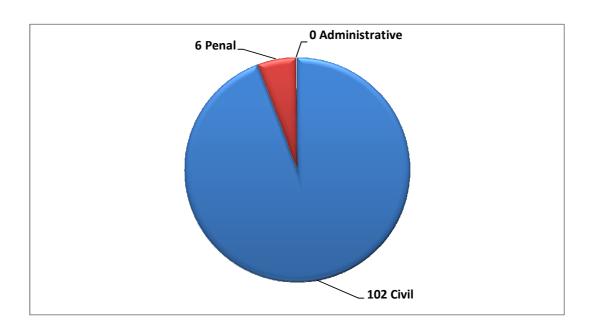

Cases of 2010

| ACRSC Issued Decisions in 2010 |                |     |      |  |  |
|--------------------------------|----------------|-----|------|--|--|
|                                | Case Type      | No. | %    |  |  |
| 1                              | Civil          | 102 | 94.4 |  |  |
| 2                              | Penal          | 6   | 5.6  |  |  |
| 3                              | Administrative |     |      |  |  |
| Total                          |                | 108 | 100  |  |  |

## **Decisions of 2010**