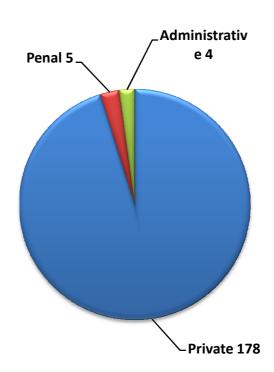

| Incoming Cases to ACRSC in 2009 |                |     |        |  |  |
|---------------------------------|----------------|-----|--------|--|--|
|                                 | Case Type      | No. | %      |  |  |
| 1                               | Private        | 178 | 95.19% |  |  |
| 2                               | Penal          | 5   | 2.67%  |  |  |
| 3                               | Administrative | 4   | 2.14%  |  |  |
| Total                           |                | 187 | 100    |  |  |