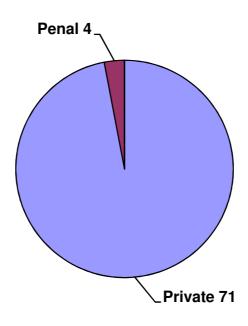

## Cases in 2009

| ACRSC Issued Decisions in 2009 |                |     |        |  |  |
|--------------------------------|----------------|-----|--------|--|--|
|                                | Case Type      | No. | %      |  |  |
| 1                              | Private        | 71  | 94.67% |  |  |
| 2                              | Penal          | 4   | 5.33%  |  |  |
| 3                              | Administrative |     |        |  |  |
| Total                          |                | 75  | 100    |  |  |