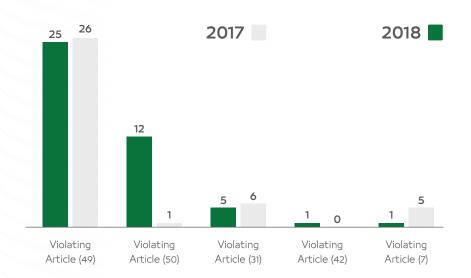

### 2- Details of Penal Decisions

| Violation Type         | 2018 | 2017 | % of Change |
|------------------------|------|------|-------------|
| Violating Article (49) | 25   | 26   | -3.84%      |
| Violating Article (50) | 12   | 1    | 1,100%      |
| Violating Article (31) | 5    | 6    | -16.67%     |
| Other Violations       | 2    | 5    | -60.00%     |
| Total                  | 44   | 38   | 15.79%      |