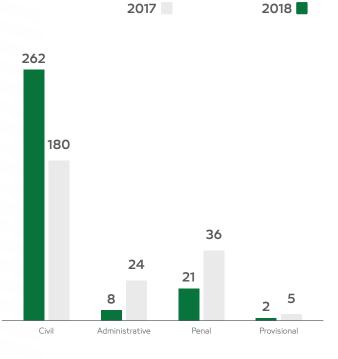

### 1- Issued Decisions by CRSD

| Issued Decisions in 2018 Compared with 2017 |                |               |             |  |  |  |
|---------------------------------------------|----------------|---------------|-------------|--|--|--|
| Case Type                                   | Number<br>2018 | of Cases 2017 | % of Change |  |  |  |
| Civil Case                                  | 262            | 180           | 45.56%      |  |  |  |
| Administrative Case                         | 8              | 24            | -66.67%     |  |  |  |
| Penal Case                                  | 21             | 36            | -41.67%     |  |  |  |
| Penal/Civil Case<br>(Provisional Decision)  | 2              | 5             | -60.00%     |  |  |  |
| Total                                       | 293            | 245           | 19.59%      |  |  |  |