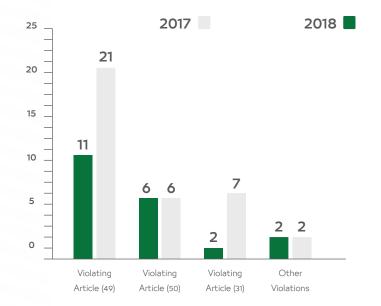

# 1- Penal Decisions of 2018 (Distributed by Type of Violation) Compared with 2017

| Issued Penal Decisions in 2018 Compared with 2017 |                 |             |         |  |  |  |
|---------------------------------------------------|-----------------|-------------|---------|--|--|--|
| Violation Type                                    | r of Cases 2017 | % of Change |         |  |  |  |
| Violating Article (49)                            | 11              | 21          | -47.62% |  |  |  |
| Violating Article (50)                            | 6               | 6           |         |  |  |  |
| Violating Article (31)                            | 2               | 7           | 71.42%  |  |  |  |
| Other Violations                                  | 2               | 2           |         |  |  |  |
| Total                                             | • 21            | 36          | -41.66% |  |  |  |