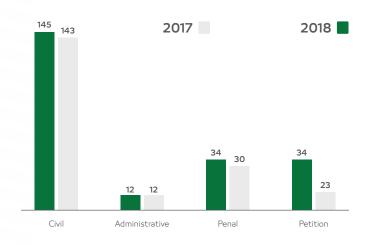

### **1- Issued Decisions**

| Case Type           | 2018 | 2017 | % of Change |
|---------------------|------|------|-------------|
| Civil Case          | 145  | 143  | 1.39%       |
| Administrative Case | 12   | 12   |             |
| Penal Case          | ○ 34 | ○ 30 | 13.33%      |
| Petition            | 34   | 23   | 47.83%      |
| Total               | 225  | 208  | 8.17%       |