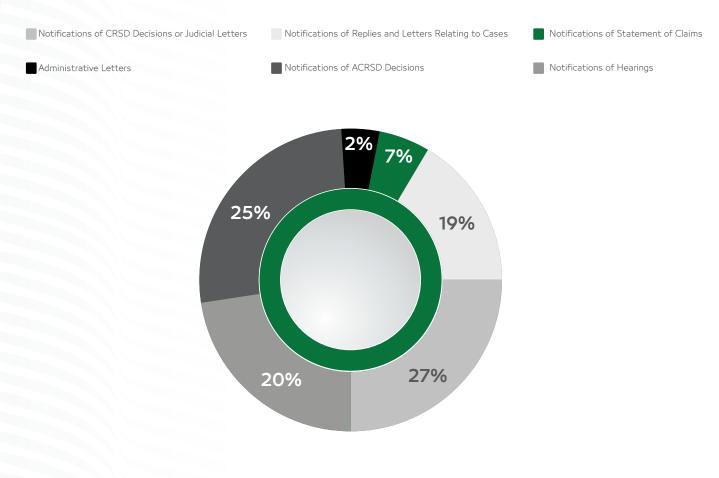

### 2- Outgoing

| Outgoing                                                  | 2018 | 2017 | % of Change |
|-----------------------------------------------------------|------|------|-------------|
| Notifications of Statement of Claims                      | 188  | 299  | -37.12%     |
| Notifications of Replies and Letters<br>Relating to Cases | 536  | 882  | -39.23%     |
| Notifications of CRSD Decisions or<br>Judicial Letters    | 742  | 676  | 9.76%       |
| Notifications of Hearings                                 | 562  | 745  | -24.56%     |
| Notifications of ACRSD Decisions                          | 677  | 596  | 13.59%      |
| Administrative Letters                                    | 58   | 65   | -10.76%     |
| Total                                                     | 2763 | 3263 | -15.32%     |