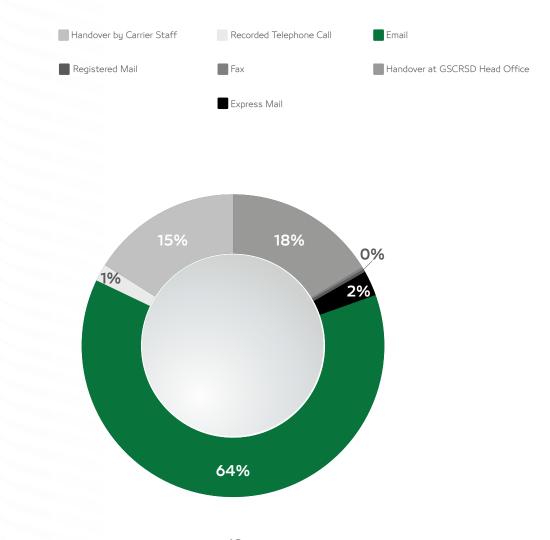

### Second: Notifications

| Notification Methods           | 2018   | 2017 |
|--------------------------------|--------|------|
| Handover at GSCRSD Head Office | 529    | 691  |
| Fax                            | 0      | 0    |
| Registered Mail                | 5      | 4    |
| Express Mail                   | 45     | 63   |
| Email                          | ○ 1920 | 1890 |
| Recorded Telephone Call        | 41     | 35   |
| Handover by Carrier Staff      | 457    | 471  |
| Total                          | 3006   | 3154 |

O Including electronic notifications.

Summarizing, translating and publishing CRSD and ACRSD decisions on the official website (www.crsd.org.sa)

- By the end of 2018, a number of (18) CRSD Arabic decisions were published.
- By the end of 2018, a number of (100) ACRSD Arabic decisions were published.
- By the end of 2018, a number of (265) English-translated decisions (for both CRSD and ACRSD) were published.