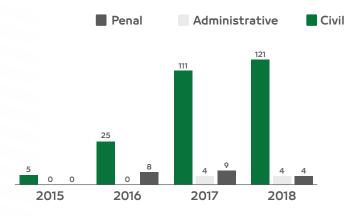

2015 2016

| Detailed Decisions Issued in 2018 Distributed by Year |       |                |       |       |        |  |  |  |  |
|-------------------------------------------------------|-------|----------------|-------|-------|--------|--|--|--|--|
| Year of Registration                                  | Civil | Administrative | Penal | Total | %      |  |  |  |  |
| 2015                                                  | 5     | 0              | 0     | 5     | 1.71%  |  |  |  |  |
| 2016                                                  | 25    | 0              | 8     | 33    | 11.34% |  |  |  |  |
| 2017                                                  | 111   | 4              | 9     | 124   | 42.61% |  |  |  |  |
| 2018                                                  | 121   | 4              | 4     | 129   | 44.32% |  |  |  |  |
| Total                                                 | 262   | 8              | • 21  | 291   | 100%   |  |  |  |  |