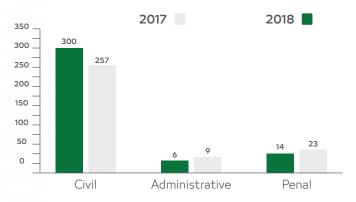

### Second: Incoming Cases Submitted to CRSD

| Case Type           | 2018 | 2017 | % of Change |
|---------------------|------|------|-------------|
| Civil Case          | 300  | 257  | 16.73%      |
| Administrative Case | 6    | 9    | -33.34%     |
| Penal Case          | 14   | 23   | -39.13%     |
| Total               | 320  | 289  | 10.72%      |