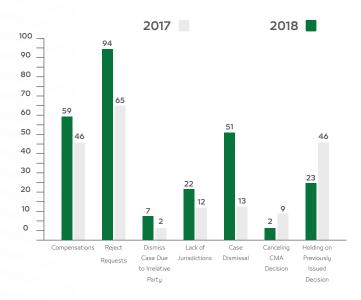

### 2- Issued Civil and Administrative Decisions by CRSD (Distributed by Operative Part of Decision)

| Detailed Civil and Administrative Decisions |      |      |  |  |  |
|---------------------------------------------|------|------|--|--|--|
| Operative Part of Decision                  | 2018 | 2017 |  |  |  |
| Compensations                               | 59   | 46   |  |  |  |
| Reject Requests                             | 94   | 65   |  |  |  |
| Dismiss Case Due to Irrelative Party        | 7    | 2    |  |  |  |
| Lack of Jurisdictions                       | 22   | 12   |  |  |  |
| Case Dismissal                              | 51   | 13   |  |  |  |
| Canceling CMA Decision                      | 2    | 9    |  |  |  |
| Upholding CMA Decision                      | 0    | 6    |  |  |  |
| Amending CMA Decision                       | 1    | 0    |  |  |  |
| Holding on Previously Issued Decision       | 23   | 46   |  |  |  |
| Suspending Execution                        | 0    | 1    |  |  |  |
| Accepting Grievance                         | 1    | 1    |  |  |  |
| Withdraw Case                               | 2    | 0    |  |  |  |
| Case Not Allowed to be Examined             | 2    | 0    |  |  |  |
| Reject to Hear the Case                     | 5    | 2    |  |  |  |
| Not Accepting Petition                      | 1    | 0    |  |  |  |
| Settlement                                  | 0    | 1    |  |  |  |
| Total                                       | 270  | 204  |  |  |  |