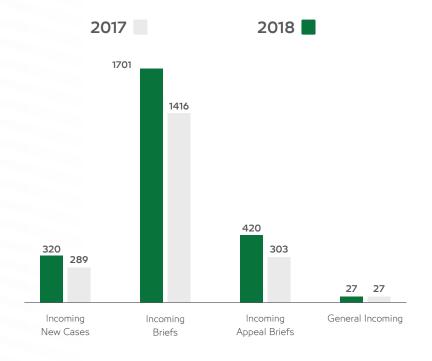

### 1- Incoming

| Incoming               | 2018 | 2017 | الوارد |
|------------------------|------|------|--------|
| Incoming New Cases     | 320  | 289  | 10.73% |
| Incoming Briefs        | 1701 | 1416 | 20.13% |
| Incoming Appeal Briefs | 420  | 303  | 38.61% |
| General Incoming       | 27   | 27   |        |
| Total                  | 2468 | 2035 | 21.28% |