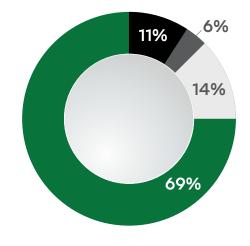

# 1- Penal Decisions of 2018 (Distributed by Type of Violation) Compared with 2017

| Issued Penal Decisions in 2018 Compared with 2017 |                 |             |         |  |  |  |
|---------------------------------------------------|-----------------|-------------|---------|--|--|--|
| Violation Type                                    | r of Cases 2017 | % of Change |         |  |  |  |
| Violating Article (49)                            | 11              | 21          | -47.62% |  |  |  |
| Violating Article (50)                            | 6               | 6           |         |  |  |  |
| Violating Article (31)                            | 2               | 7           | 71.42%  |  |  |  |
| Other Violations                                  | 2               | 2           |         |  |  |  |
| Total                                             | • 21            | 36          | -41.66% |  |  |  |