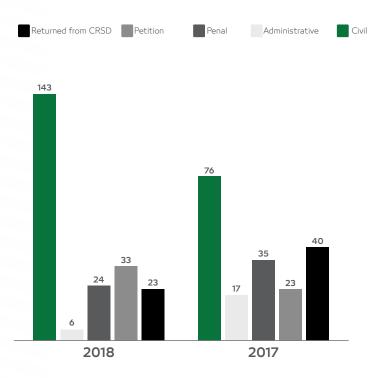

#### Second: Incoming Cases Submitted to ACRSD

| ſ | 000               |
|---|-------------------|
|   | $\equiv \bigcirc$ |
|   |                   |

| Case Type          | 2018 | 2017 | % of Change |
|--------------------|------|------|-------------|
| Civil              | 143  | 76   | 88.15%      |
| Administrative     | 6    | 17   | -64.70%     |
| Penal              | 24   | 35   | -31.42%     |
| Petition           | 33   | 23   | 43.47%      |
| Returned from CRSD | 23   | 40   | -42.50%     |
| Total              | 229  | 191  | 19.90%      |